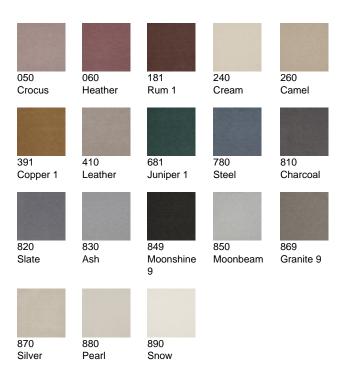

## Evita

Polyamide carpet, known for its durability, can be used in any room. One of the most important advantages is the fact that the carpet fibers can stand up to a lot of wear and tear. This makes the use of nylon carpeting especially practical in areas where there is a lot of foot traffic since the synthetic fibers hold their shape longer than many other types of fibers. As a result, the pile of the polyamide carpeting looks new and fresh for many more years than other carpeting selections.

## **TECHNICAL SPECIFICATIONS**

| Secondary backing:     | SB     |
|------------------------|--------|
| Quality code:          | EVI    |
| Manufacturing process: | Tufted |
| Pile composition:      | PA     |



849 / Evita / Moonshine 9