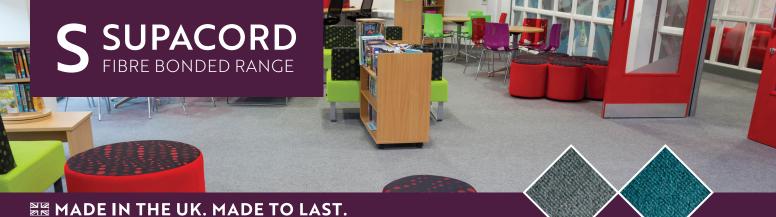

## Specification

| PRODUCT                              | Supacord Heavy Contract Fibre Bonded Carpet,<br>Tiles and Planks                                                                                                                                                                                                                                                                                                          |
|--------------------------------------|---------------------------------------------------------------------------------------------------------------------------------------------------------------------------------------------------------------------------------------------------------------------------------------------------------------------------------------------------------------------------|
| FIBRE CONSTRUCTION                   | 80% Polypropylene, 15% Polyamide,<br>5% Recycled Polyester                                                                                                                                                                                                                                                                                                                |
| WEIGHT                               | 1020gsm (Sheet), 3670gsm (Tile and Plank),<br>4820gsm (Acoustic Tile)                                                                                                                                                                                                                                                                                                     |
| THICKNESS                            | 6.20mm (Sheet), 7mm (Tile and Plank),<br>12mm (Acoustic Tile)                                                                                                                                                                                                                                                                                                             |
| ROLL WIDTH                           | 2 metre and 4 metre, ribbing runs down length of roll                                                                                                                                                                                                                                                                                                                     |
| TILE SIZE                            | 50cm x 50cm (Tiles are Bitumen backed)                                                                                                                                                                                                                                                                                                                                    |
| PLANK SIZE                           | 100cm x 25cm (Planks are Bitumen backed)                                                                                                                                                                                                                                                                                                                                  |
| TILES PER BOX                        | 20 (5m²) Standard Tiles, 16 (4m²) Acoustic Tiles                                                                                                                                                                                                                                                                                                                          |
| PLANKS PER BOX                       | 16 (4m <sup>2</sup> )                                                                                                                                                                                                                                                                                                                                                     |
| COLOUR FASTNESS                      | Light (BS EN ISO 105:B02) >6<br>Wet Rubbing (BS EN ISO 105:X12) 5<br>Dry Rubbing (BS EN ISO 105:X12) 5                                                                                                                                                                                                                                                                    |
| FLAMMABILITY                         | (BS5287) Assessment and labelling of Textile<br>Floorcoverings tested to BS4790 (Hot Metal Nut Test)<br>- Low Radius of Char                                                                                                                                                                                                                                              |
| BS EN 13501                          | Class Cfl-s1 (Sheet)<br>Class Bfl-s1 (Tile)<br>Class Bfl-s1 (Acoustic Tile)<br>Class Cfl-s1 (Plank)                                                                                                                                                                                                                                                                       |
| REDUCTION IN<br>IMPACT NOISE         | BS EN ISO 140-8: 19dB (Sheet and Tile)<br>BS EN ISO 140-8: 22dB (Acoustic Tile)                                                                                                                                                                                                                                                                                           |
| SOUND ABSORPTION<br>- BS EN 354:2003 | BS EN ISO 11654:1997: Class E (aw = 0.20) (Sheet)<br>BS EN ISO 11654:1997: Class E (aw = 0.15) (Tile)<br>BS EN ISO 11654:1997: Class D (aw = 0.30) (Acoustic Tile)                                                                                                                                                                                                        |
| ANTISTATIC                           | Suitable for use in computer rooms                                                                                                                                                                                                                                                                                                                                        |
| INSTALLATION                         | Supacord tiles should be laid tessellated as per the icon<br>provided. The method of installation should conform to<br>BS5325. For details of subfloor preparation and a full guide<br>to installation visit: www.heckmondwike-fb.co.uk. Before<br>laying Supacord, tiles should be allowed to condition for<br>24 hours at the expected temperature and humidity levels. |
| ADHESIVE GUIDE                       | Sheet carpet can be fully adhered with F.Ball's F3 or F52,<br>or Bostik Laybond Adhesive. Sheet carpet can also be laid<br>into F. Ball's F40 as a release system. For tiles and planks,<br>use F.Ball's F41 or Bostik Laybond Carpet Tile Tackifier.                                                                                                                     |
| MAINTENANCE                          | To achieve maximum life expectancy it is essential<br>to initiate a maintenance schedule from the date of<br>installation. A full guide to cleaning & maintenance<br>is available at: www.heckmondwike-fb.co.uk                                                                                                                                                           |