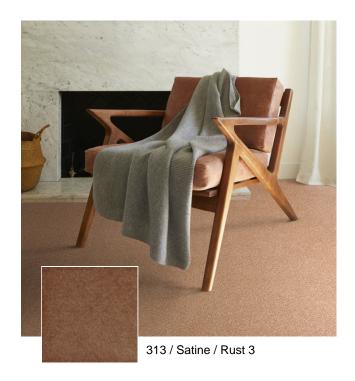

## Satine

Polyamide carpet, known for its durability, can be used in any room. One of the most important advantages is the fact that the carpet fibers can stand up to a lot of wear and tear. This makes the use of nylon carpeting especially practical in areas where there is a lot of foot traffic since the synthetic fibers hold their shape longer than many other types of fibers. As a result, the pile of the polyamide carpeting looks new and fresh for many more years than other carpeting selections.

313 Havanna Rust 3

Barley 3

751

Sky 1

371

Gold leaf

Bronze 3

Bamboo